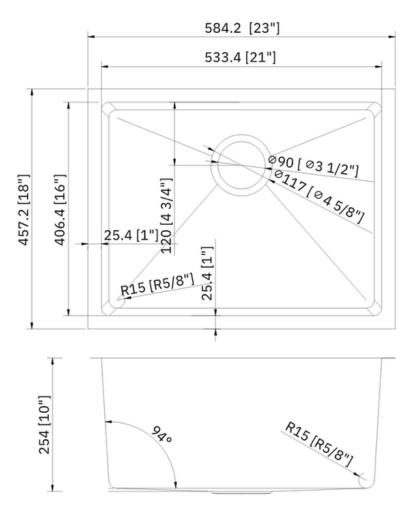

### **Technical Information**

All product dimensions are nominal Exterior Measurements: 23" x 18" x 10"

Interior Measurements: 21" x 16" x 10"

Bowl Configuration: Single